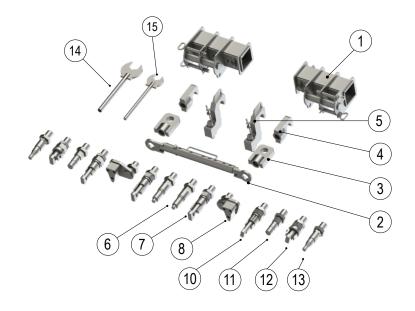

Position 1- Towing adapter /120x120, 112x104 etc./

Position 2- Brace

Position 3- Adapter holder close

Position 4- Adapter holder open

Position 5- Lifting adapter SCANIA

Position 6- Lifting adapter DAF XF 106

Position 7- Adapter DAF CF

Position 8- Scania New Gen

Position 10- Adapter DAF XF 105

Position 11- Adapter MAN, MERCEDES,

RENAULT

Position 12- Adapter VOLVO OLD

Position 13- Adapter VOLVO NEW

Position 14- Fork wrench 75

Position 15- Fork wrench 55